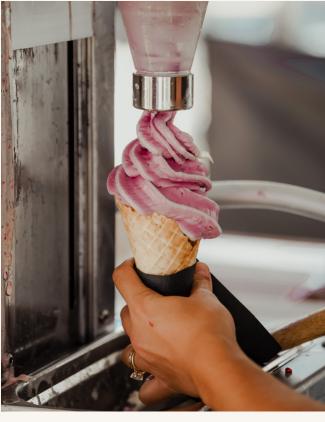

#### REAL FRUIZ

We only use fresh fruit to flavor our ice cream, no artificial flavoring.

### SOMEZHING UNIQUE

Our ice cream is sure to impress your guests with this sweet, simple treat most popular in Aotearoa (New Zealand)